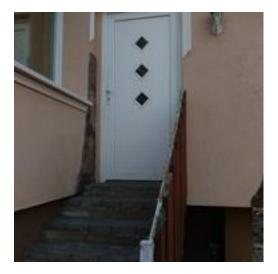

## Doorsteps - the stone walkway and steps - the steps leading up to the door

**English Door** 

**Hungarian Door** 

French Door

Italian Door