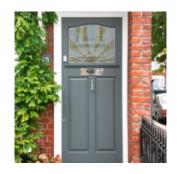

### Door's of HOME

# Similirities and differences

#### FRENCH DOORS





















#### SPANISH DOORS





















#### **HUNGARIAN DOORS**





















#### **ITALIAN DOORS**





















#### **ENGLISH DOORS**





















#### **TURKISH DOORS**





















#### **Similarities**

- Door Handle
- Round door nob
- Doornocker and House number
- Mailbox slot or Wall mailbox
- Welcome plate
- added decorative accesories
- a few steps for front walkway doorsteps the stone walkway and steps-the steps leading up to the door
- colorful doors Red-green etc can catch everyone's eyes.
- left or right side there are wooden resting chairs
- The arch shaped doors with multi panels

#### Door Handle & Door Bell



**English Door** 



Spanish Door



**Turkish Door** 



Italian Door



Hungarian Door



French Door

### Round door nob



French Door



Turkish Door



Hungarian Door



Spanish Door



**English Door** 

### Doorknocker



**English Door** 



**Turkish Door** 

### House Number

On t