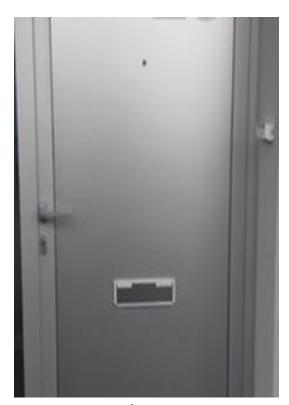

added decorative accesories
- a few steps for front walkway doorsteps the stone walkway and steps-the steps leading up to the door
- colorful doors Red-green etc can catch everyone's eyes.
- left or right side there are wooden resting chairs
- The arch shaped doors with multi panels

#### Door Handle & Door Bell



**English Door** 



Spanish Door



**Turkish Door** 



Italian Door



Hungarian Door



French Door

### Round door nob



French Door



Turkish Door



Hungarian Door



Spanish Door



**English Door** 

### Doorknocker



**English Door** 



**Turkish Door** 

### House Number

On the door



**English Door** 



**Turkish Door** 



Spanish Door

### House Number

#### On the wall



French Door



Italian Door



Hungarian Door

### Mailbox slot



**English Door** 



French Door

### Wall Mailbox



Hungarian Door



Spanish Door



Turkish Door

### Welcome Plate



Spanish Door



Turkish Door



Italian Door

#### Door Accesories



**English Door** 



**Turkish Door** 



Spanish Door



Hungarian Door



French Door

## Doorsteps - the stone walkway and steps - the steps leading up to the door



**English Door** 



**Hungarian Door** 





French Door

Italian Door

#### Colourful Doors



**English Door** 



Italian Door



Turkish Door



French Door

### Resting Chair



Spanish Door



**Turkish Door** 

### The Arch Shaped Door



Spanish Door



Italian Door



**English Door** 



French Door