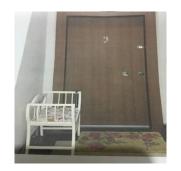

### Door's of HOME

# Similirities and differences

#### FRENCH DOORS





















#### SPANISH DOORS





















#### **HUNGARIAN DOORS**





















#### **ITALIAN DOORS**





















#### **ENGLISH DOORS**





















#### **TURKISH DOORS**





















#### **Similarities**

- Door Handle
- Round door nob
- Doornocker and House number
- Mailbox slot or Wall mailbox
- Welcome plate
- added decorative accesories
- a few steps for front walkway doorsteps the stone walkway and steps-the steps leading up to the door
- colorful doors Red-green etc can catch everyone's eyes.
- left or right side there are wooden resting chairs
- The arch shaped doors with multi panels

#### Door Handle & Door Bell



**English Door** 



Spanish Door



**Turkish Door** 



Italian Door



Hungarian Door



French Door

### Round door nob



French Door



Turkish Door



Hungarian Door



Spanish Door



**English Door** 

### Doorknocker



**English Door** 



**Turkish Door** 

### House Number

On the door



**English Door** 



**Turkish