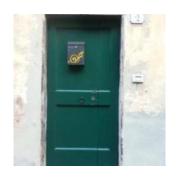

### Door's of HOME

# Similirities and differences

#### FRENCH DOORS





















#### SPANISH DOORS





















#### **HUNGARIAN DOORS**





















#### **ITALIAN DOORS**





















#### **ENGLISH DOORS**





















#### **TURKISH DOORS**





















#### **Similarities**

- Door Handle
- Round door nob
- Doornocker and House number
- Mailbox slot or Wall mailbox
- Welcome plate
- added decorative accesories
- a few steps for front walkway doorsteps the stone walkway and steps-the steps leading up to the door
- colorful doors Red-green etc can catch everyone's eyes.
- left or right side there are wooden resting chairs
- The arch shaped doors with multi panels

#### Door Handle & Door Bell



**English Door** 



Spanish Door



**Turkish Door** 



Italian Door



Hungarian Door



French Door

### Round door nob



French Door



Turkish Door



Hungarian Door



Spanish Door



**English Door** 

### Doorknocker



**English Door