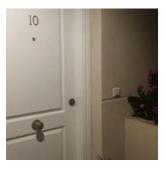

#### **Similarities**

- Door Handle
- Round door nob
- Doornocker and House number
- Mailbox slot or Wall mailbox
- Welcome plate
- added decorative accesories
- a few steps for front walkway doorsteps the stone walkway and steps-the steps leading up to the door
- colorful doors Red-green etc can catch everyone's eyes.
- left or right side there are wooden resting chairs
- The arch shaped doors with multi panels

#### Door Handle & Door Bell



**English Door** 



Spanish Door



**Turkish Door** 



Italian Door



Hungarian Door



French Door

### Round door nob



French Door



Turkish Door



Hungarian Door



Spanish Door



**English Door** 

### Doorknocker



**English Door** 



**Turkish Door** 

### House Number

On the door



**English Door** 



**Turkish Door** 



Spanish Door

### House Number

#### On the wall



French Door



Italian Door



Hungarian Door

### Mailbox slot



**English Door** 



French Door

### Wall Mailbox



Hungarian Door



Spanish Door



Turkish Door

### Welcome Plate



Spanish Door



Turkish Door



Italian Door

#### Door Accesories



**English Door** 



**Turkish Door** 



Spanish Door



Hungarian Door



French Door

## Doorsteps - the stone walkway and steps - the steps leading up to the door



**English Door** 



**Hungarian Door** 





French Door

Italian Door

#### Colourful Doors



**English Door** 



Italian Door



Turkish Door



French Door

### Resting Chair



Spanish Door



**Turkish Door** 

### The Arch Shaped Door



Spanish Door



Italian Door



**English Door** 



French Door