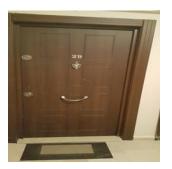

OORS**





















#### **Similarities**

- Door Handle
- Round door nob
- Doornocker and House number
- Mailbox slot or Wall mailbox
- Welcome plate
- added decorative accesories
- a few steps for front walkway doorsteps the stone walkway and steps-the steps leading up to the door
- colorful doors Red-green etc can catch everyone's eyes.
- left or right side there are wooden resting chairs
- The arch shaped doors with multi panels

#### Door Handle & Door Bell



**English Door** 



Spanish Door



**Turkish Door** 



Italian Door



Hungarian Door



French Door

### Round door nob



French Door



Turkish Door



Hungarian Door



Spanish Door



**English Door** 

### Doorknocker



**English Door** 



**Turkish Door** 

### House Number

On the door



**English Door** 



**Turkish Door** 



Spanish Door

### House Number

#### On the wall



French Door



Italian Door



Hungarian Door

### Mailbox slot



**English Door** 



French Door

### Wall Mailbox



Hungarian Door



Spanish Door



Turkish Door

### Welcome Plate



Spanish Door



Turkish Door



Italian Door

#### Door Accesories



**English Door** 



**Turkish Door** 



Spanish Door



Hungarian Door



French Door

## Doorsteps - the stone walkway and steps - the steps leading up to the door



**English Door** 



**Hungarian Door** 





French Door

Italian Door

#### Colourful Doors



**English Door** 



Italian Door



Turkish Door



French Door

### Resting Chair



Spanish Door



**Turkish Door** 

### The Arch Shaped Door



Spanish Door



Italian Door



**English Door**