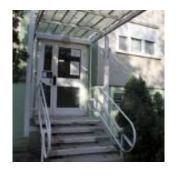

## Doorsteps - the stone walkway and steps - the steps leading up to the door

**English Door** 

**Hungarian Door** 

French Door

Italian Door