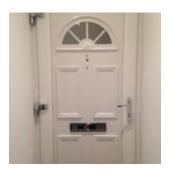

### Door's of HOME

# Similirities and differences

#### FRENCH DOORS





















#### SPANISH DOORS





















#### **HUNGARIAN DOORS**





















#### **ITALIAN DOORS**





















#### **ENGLISH DOORS**





















#### **TURKISH DOORS**





















#### **Similarities**

- Door Handle
- Round door nob
- Doornocker and House number
- Mailbox slot or Wall mailbox
- Welcome plate
- added decorative accesories
- a few steps for front walkway doorsteps the stone walkway and steps-the steps leading up to the door
- colorful doors Red-green etc can catch everyone's eyes.
- left or right side there are wooden resting chairs
- The arch shaped doors with multi panels

#### Door Handle & Door Bell



**English Door** 



Spanish Door



**Turkish Door** 



Italian Door



Hungarian Door



French Door

### Round door nob



French Door



Turkish Door



Hungarian Door



Spanish Door



**English Door** 

### Doorknocker



**English Door** 



**Turkish Door** 

### House Number