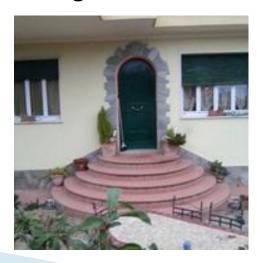

## Doorsteps - the stone walkway and steps - the steps leading up to the door

**English Door** 

**Hungarian Door** 

French Door

Italian Door

### The Arch Shaped Door

Spanish Door

Italian Door

**English Door** 

French Door