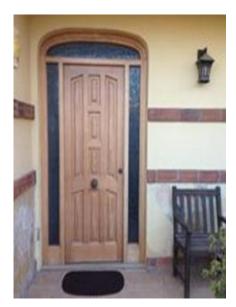

steps leading up to the door
- colorful doors Red-green etc can catch everyone's eyes.
- left or right side there are wooden resting chairs
- The arch shaped doors with multi panels

#### Door Handle & Door Bell



**English Door** 



Spanish Door



**Turkish Door** 



Italian Door



Hungarian Door



French Door

### Round door nob



French Door



Turkish Door



Hungarian Door



Spanish Door



**English Door** 

### Doorknocker



**English Door** 



**Turkish Door** 

### House Number

On the door



**English Door** 



**Turkish Door** 



Spanish Door

### House Number

#### On the wall



French Door



Italian Door



Hungarian Door

### Mailbox slot



**English Door** 



French Door

### Wall Mailbox



Hungarian Door



Spanish Door



Turkish Door

### Welcome Plate



Spanish Door



Turkish Door



Italian Door

#### Door Accesories



**English Door** 



**Turkish Door** 



Spanish Door



Hungarian Door



French Door

## Doorsteps - the stone walkway and steps - the steps leading up to the door



**English Door** 



**Hungarian Door** 





French Door

Italian Door

#### Colourful Doors



**English Door** 



Italian Door



Turkish Door



French Door

### Resting Chair



Spanish Door



**Turkish Door** 

### The Arch Shaped Door



Spanish Door



Italian Door



**English Door** 



French Door