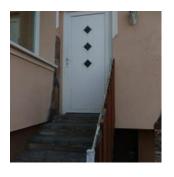

## Doorsteps - the stone walkway and steps - the steps leading up to the door

**English Door** 

**Hungarian Door** 

French Door

Italian Door