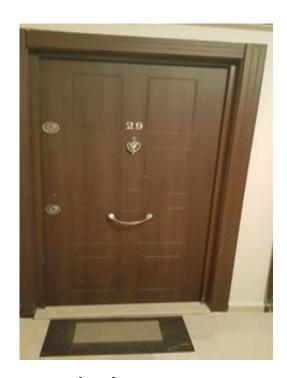

#### **ENGLISH DOORS**





















#### **TURKISH DOORS**





















#### **Similarities**

- Door Handle
- Round door nob
- Doornocker and House number
- Mailbox slot or Wall mailbox
- Welcome plate
- added decorative accesories
- a few steps for front walkway doorsteps the stone walkway and steps-the steps leading up to the door
- colorful doors Red-green etc can catch everyone's eyes.
- left or right side there are wooden resting chairs
- The arch shaped doors with multi panels

#### Door Handle & Door Bell



**English Door** 



Spanish Door



**Turkish Door** 



Italian Door



Hungarian Door



French Door

### Round door nob



French Door



Turkish Door



Hungarian Door



Spanish Door



**English Door** 

### Doorknocker



**English Door** 



**Turkish Door** 

### House Number

On the door



**English Door** 



**Turkish Door** 



Spanish Door

### House Number

#### On the wall



French Door



Italian Door



Hungarian Door

### Mailbox slot



**English Door** 



French Door

### Wall Mailbox



Hungarian Door



Spanish Door



Turkish Door

### Welcome Plate



Spanish Door



Turkish Door



Italian Door

#### Door Accesories



**English Door** 



**Turkish Door** 



Spanish Door



Hungarian Door



French Door

## Doorsteps - the stone walkway and steps - the steps leading up to the door



**English Door** 



**Hungarian Door** 





French Door

Italian Door

#### Colourful Doors



**English Door** 



Italian Door



Turkish Door



French Door

### Resting Chair



Spanish Door



**Turkish Door** 

###