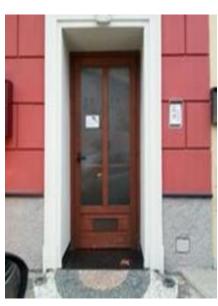

olorful doors Red-green etc can catch everyone's eyes.
- left or right side there are wooden resting chairs
- The arch shaped doors with multi panels

#### Door Handle & Door Bell



**English Door** 



Spanish Door



**Turkish Door** 



Italian Door



Hungarian Door



French Door

### Round door nob



French Door



Turkish Door



Hungarian Door



Spanish Door



**English Door** 

### Doorknocker



**English Door** 



**Turkish Door** 

### House Number

On the door



**English Door** 



**Turkish Door** 



Spanish Door

### House Number

#### On the wall



French Door



Italian Door



Hungarian Door

### Mailbox slot



**English Door** 



French Door

### Wall Mailbox



Hungarian Door



Spanish Door



Turkish Door

### Welcome Plate



Spanish Door



Turkish Door



Italian Door

#### Door Accesories



**English Door** 



**Turkish Door** 



Spanish Door



Hungarian Door



French Door

## Doorsteps - the stone walkway and steps - the steps leading up to the door



**English Door** 



**Hungarian Door** 





French Door

Italian Door

#### Colourful Doors



**English Door** 



Italian Door



Turkish Door



French Door

### Resting Chair



Spanish Door



**Turkish Door** 

### The Arch Shaped Door



Spanish Door



Italian Door



**English Door** 



French Door