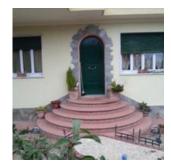

## Doorsteps - the stone walkway and steps - the steps leading up to the door

**English Door** 

**Hungarian Door** 

French Door

Italian Door