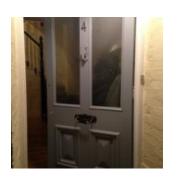

### Door's of HOME

# Similirities and differences

#### FRENCH DOORS





















#### SPANISH DOORS





















#### **HUNGARIAN DOORS**





















#### **ITALIAN DOORS**





















#### **ENGLISH DOORS**





















#### **TURKISH DOORS**





















#### **Similarities**

- Door Handle
- Round door nob
- Doornocker and House number
- Mailbox slot or Wall mailbox
- Welcome plate
- added decorative accesories
- a few steps for front walkway doorsteps the stone walkway and steps-the steps leading up to the door
- colorful doors Red-green etc can catch everyone's eyes.
- left or right side there are wooden resting chairs
- The arch shaped doors with multi panels

#### Door Handle & Door Bell



**English Door** 



Spanish Door



**Turkish Door** 



Italian Door



Hungarian Door



French Door

### Round door nob



French Door



Turkish Door



Hungarian Door



Spanish Door



**English Door** 

### Doorknocker



**English Door** 



**Turkish Door** 

### House Number