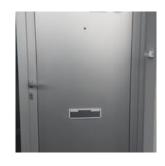

### Door's of HOME

# Similirities and differences

#### FRENCH DOORS





















#### SPANISH DOORS





















#### **HUNGARIAN DOORS**





















#### **ITALIAN DOORS**





















#### **ENGLISH DOORS**





















#### **TURKISH DOORS**





















#### **Similarities**

- Door Handle
- Round door nob
- Doornocker and House number
- Mailbox slot or Wall mailbox
- Welcome plate
- added decorative accesories
- a few steps for front walkway doorsteps the stone walkway and steps-the steps leading up to the door
- colorful doors Red-green etc can catch everyone's eyes.
- left or right side there are wooden resting chairs
- The arch shaped doors with multi panels

#### Door Handle & Door Bell



**English Door** 



Spanish Door



**Turkish Door** 



Italian Door



Hungarian Door



French Door

### Round doo