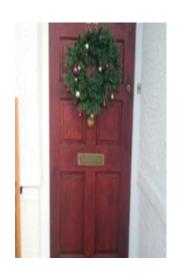

everyone's eyes.
- left or right side there are wooden resting chairs
- The arch shaped doors with multi panels

#### Door Handle & Door Bell



**English Door** 



Spanish Door



**Turkish Door** 



Italian Door



Hungarian Door



French Door

### Round door nob



French Door



Turkish Door



Hungarian Door



Spanish Door



**English Door** 

### Doorknocker



**English Door** 



**Turkish Door** 

### House Number

On the door



**English Door** 



**Turkish Door** 



Spanish Door

### House Number

#### On the wall



French Door



Italian Door



Hungarian Door

### Mailbox slot



**English Door** 



French Door

### Wall Mailbox



Hungarian Door



Spanish Door



Turkish Door

### Welcome Plate



Spanish Door



Turkish Door



Italian Door

#### Door Accesories



**English Door** 



**Turkish Door** 



Spanish Door



Hungarian Door



French Door

## Doorsteps - the stone walkway and steps - the steps leading up to the door



**English Door** 



**Hungarian Door** 





French Door

Italian Door

#### Colourful Doors



**English Door** 



Italian Door



Turkish Door



French Door

### Resting Chair



Spanish Door



**Turkish Door** 

### The Arch Shaped Door



Spanish Door



Italian Door



**English Door** 



French Door