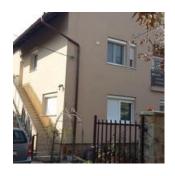

## Doorsteps - the stone walkway and steps - the steps leading up to the door

**English Door** 

**Hungarian Door** 

French Door

Italian Door