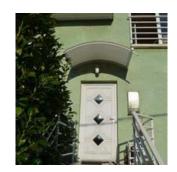

### Door's of HOME

# Similirities and differences

#### FRENCH DOORS





















#### SPANISH DOORS





















#### **HUNGARIAN DOORS**





















#### **ITALIAN DOORS**





















#### **ENGLISH DOORS**





















#### **TURKISH DOORS**





















#### **Similarities**

- Door Handle
- Round door nob
- Doornocker and House number
- Mailbox slot or Wall mailbox
- Welcome plate
- added decorative accesories
- a few steps for front walkway doorsteps the stone walkway and steps-the steps leading up to the door
- colorful doors Red-green etc can catch everyone's eyes.
- left or right side there are wooden resting chairs
- The arch shaped doors with multi panels

#### Door Handle & Door Bell



**English Door** 



Spanish Door



**Turkish Door** 



Italian Door



Hungarian Door



French Door

### Round door nob



French Door



Turkish Door



Hungarian Door



Spanish Door



**English Door** 

### D