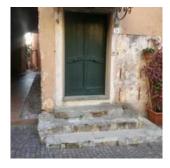

## Doorsteps - the stone walkway and steps - the steps leading up to the door

**English Door** 

**Hungarian Door** 

French Door

Italian Door