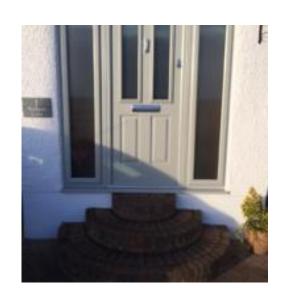

## Doorsteps - the stone walkway and steps - the steps leading up to the door

**English Door** 

**Hungarian Door** 

French Door

Italian Door