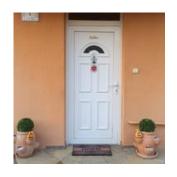

### Door's of HOME

# Similirities and differences

#### FRENCH DOORS





















#### SPANISH DOORS





















#### **HUNGARIAN DOORS**





















#### **ITALIAN DOORS**





















#### **ENGLISH DOORS**





















#### **TURKISH DOORS**





















#### **Similarities**

- Door Handle
- Round door nob
- Doornocker and House number
- Mailbox slot or Wall mailbox
- Welcome plate
- added decorative accesories
- a few steps for front walkway doorsteps the stone walkway and steps-the steps leading up to the door
- colorful doors Red-green etc can catch everyone's eyes.
- left or right side there are wooden resting chairs
- The arch shaped doors with multi panels

#### Door Handle & Door Bell



**English Door** 



Spanish Door



**Turkish Door** 



Italian Door



Hungarian Door



French Door

### Round door nob



French Door



Turkish Door



Hungarian Door



Spanish Door



**English Do