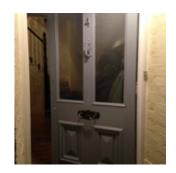

#### **TURKISH DOORS**





















#### **Similarities**

- Door Handle
- Round door nob
- Doornocker and House number
- Mailbox slot or Wall mailbox
- Welcome plate
- added decorative accesories
- a few steps for front walkway doorsteps the stone walkway and steps-the steps leading up to the door
- colorful doors Red-green etc can catch everyone's eyes.
- left or right side there are wooden resting chairs
- The arch shaped doors with multi panels

#### Door Handle & Door Bell



**English Door** 



Spanish Door



**Turkish Door** 



Italian Door



Hungarian Door



French Door

### Round door nob



French Door



Turkish Door



Hungarian Door



Spanish Door



**English Door** 

### Doorknocker



**English Door** 



**Turkish Door** 

### House Number

On the door



**English Door** 



**Turkish Door** 



Spanish Door

### House Number

#### On the wall



French Door



Italian Door



Hungarian Door

### Mailbox slot



**English Door** 



French Door

### Wall Mailbox



Hungarian Door



Spanish Door



Turkish Door

### Welcome Plate



Spanish Door



Turkish Door



Italian Door

#### Door Accesories



**English Door** 



**Turkish Door** 



Spanish Door



Hungarian Door



French Door

## Doorsteps - the stone walkway and steps - the steps leading up to the door



**English Door** 



**Hungarian Door** 





French Door

Italian Door

#### Colourful Doors



**English Door** 



Italian Door



Turkish Door



French Door

### Resting Chair



Spanish Door



**Turkish Door** 

### The Arch Shaped Door



Spanish Door



Italian Doo