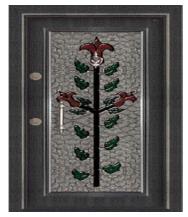

ungarian Door



Spanish Door



**English Door** 

### Doorknocker



**English Door** 



**Turkish Door** 

### House Number

On the door



**English Door** 



**Turkish Door** 



Spanish Door

### House Number

#### On the wall



French Door



Italian Door



Hungarian Door

### Mailbox slot



**English Door** 



French Door

### Wall Mailbox



Hungarian Door



Spanish Door



Turkish Door

### Welcome Plate



Spanish Door



Turkish Door



Italian Door

#### Door Accesories



**English Door** 



**Turkish Door** 



Spanish Door



Hungarian Door



French Door

## Doorsteps - the stone walkway and steps - the steps leading up to the door



**English Door** 



**Hungarian Door** 





French Door

Italian Door

#### Colourful Doors



**English Door** 



Italian Door



Turkish Door



French Door

### Resting Chair



Spanish Door



**Turkish Door** 

### The Arch Shaped Door



Spanish Door



Italian Door



**English Door** 



French Door