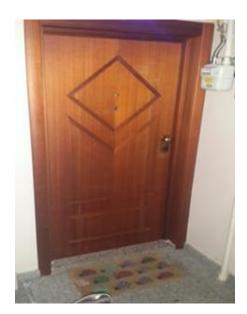

to the door
- colorful doors Red-green etc can catch everyone's eyes.
- left or right side there are wooden resting chairs
- The arch shaped doors with multi panels

#### Door Handle & Door Bell



**English Door** 



Spanish Door



**Turkish Door** 



Italian Door



Hungarian Door



French Door

### Round door nob



French Door



Turkish Door



Hungarian Door



Spanish Door



**English Door** 

### Doorknocker



**English Door** 



**Turkish Door** 

### House Number

On the door



**English Door** 



**Turkish Door** 



Spanish Door

### House Number

#### On the wall



French Door



Italian Door



Hungarian Door

### Mailbox slot



**English Door** 



French Door

### Wall Mailbox



Hungarian Door



Spanish Door



Turkish Door

### Welcome Plate



Spanish Door



Turkish Door



Italian Door

#### Door Accesories



**English Door** 



**Turkish Door** 



Spanish Door



Hungarian Door



French Door

## Doorsteps - the stone walkway and steps - the steps leading up to the door



**English Door** 



**Hungarian Door** 





French Door

Italian Door

#### Colourful Doors



**English Door** 



Italian Door



Turkish Door



French Door

### Resting Chair



Spanish Door



**Turkish Door** 

### The Arch Shaped Door



Spanish Door



Italian Door



**English Door** 



French Door