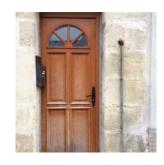

### Door's of HOME

# Similirities and differences

#### FRENCH DOORS





















#### SPANISH DOORS





















#### **HUNGARIAN DOORS**





















#### **ITALIAN DOORS**





















#### **ENGLISH DOORS**





















#### **TURKISH DOORS**





















#### **Similarities**

- Door Handle
- Round door nob
- Doornocker and House number
- Mailbox slot or Wall mailbox
- Welcome plate
- added decorative accesories
- a few steps for front walkway doorsteps the stone walkway and steps-the steps leading up to the door
- colorful doors Red-green etc can catch everyone's eyes.
- left or right side there are wooden resting chairs
- The arch shaped doors with multi panels

#### Door Handle & Door Bell



**English Door** 



Spanish Door



**Turkish Door** 



Italian Door



Hungarian Door



French Door

### Round d