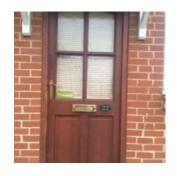

### Door's of HOME

# Similirities and differences

#### FRENCH DOORS





















#### SPANISH DOORS





















#### **HUNGARIAN DOORS**





















#### **ITALIAN DOORS**





















#### **ENGLISH DOORS**





















#### **TURKISH DOORS**





















#### **Similarities**

- Door Handle
- Round door nob
- Doornocker and House number
- Mailbox slot or Wall mailbox
- Welcome plate
- added decorative accesories
- a few steps for front walkway doorsteps the stone walkway and steps-the steps leading up to the door
- colorful doors Red-green etc can catch everyone's eyes.
- left or right side there are wooden resting chairs
- The arch shaped doors with multi panels

#### Door Handle & Door Bell



**English Door** 



Spanish Door



**Turkish Door** 



Italian Door



Hungarian Door



French Door

### Round door nob



French Door



Turkish Door



Hungarian Door



Spanish Door



**English Door** 

### Doorknocker



**English Door** 



**Turkish Door** 

### House Number

On