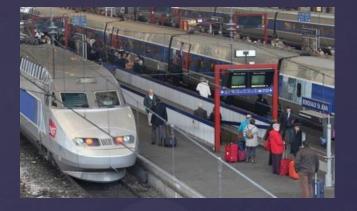

## Transportation in San Bartolomeo

























## Erasmus+ Old and New Technology





Spain



Turkey

Time passes but we have still old and new vechiles.

France





## Similirities



- All partner cities have bicycles, cars, buses, trains and boats as a transportation vehicles.
- You can hire a bike from any bike stations by using payment machines.
- \* In front of the buses and trains there is a destination sign.
- You can see old and new version of each vechiles together in İstanbul, in Malaga and in Budapest.



## Bicycles



UK





Hungary







Turkey







France



#### Cars



Spain





France

Italy





Turkey







Hungary



#### Buses



Hungary



Italy





THE PROPERTY OF

Turkey







France



#### **Trains**



France





Turkey

Hungary





UK







Spain



## Ship - Boats























### Differences



- Main differences is in UK, the drivers are on the right-side.
- And Traffic goes on left side. Therefore first look left then right...
- All transportation vehicles' have different colors. Such as bus, train, tram, bike ... etc.
- & Because of geographical and historical situations San Bartolomeo, İstanbul and Malaga have narrow streets therefore they have small transportation vehicles.



#### Planes



Hungary











Turkey







Children love planes. Therefore they prefer much.



#### TrolleyBus









In Budapest and in İstanbul there are still trolleybus.

But in other cities they changed into Tramways.



#### Tramways



France





Hungary







Spain

Turkey





Childr