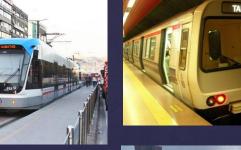

## Erasmus+ Subway-Underground (Metro)

Turkey

Children says «Underground is too fast but too crowded and dark.»