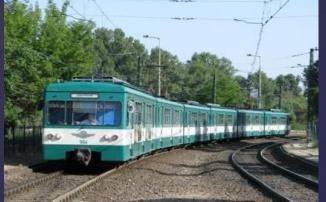

## Transportation in San Bartolomeo

























## Erasmus+ Old and New Technology





Spain



Turkey

Time passes but we have still old and new vechiles.

France





## Similirities



- All partner cities have bicycles, cars, buses, trains and boats as a transportation vehicles.
- You can hire a bike from any bike stations by using payment machines.
- \* In front of the buses and trains there is a destination sign.
- You can see old and new version of each vechiles together in İstanbul, in Malaga and in Budapest.



## Bicycles



UK





Hungary







Turkey







France



#### Cars



Spain





France

Italy





Turkey







Hungary



#### Buses



Hungary



Italy





THE PROPERTY OF

Turkey







France



#### **Trains**



France





Turkey

Hungary





UK







Spain



## Ship - Boats























### Differences



- Main differences is in UK, the drivers are on the right-side.
- And Traffic goes on left side. Therefore first look left then right...
- All transportation vehicles' have different colors. Such as bus, train, tram, bike ... etc.
- & Because of geographical and historical situations San Bartolomeo, İstanbul and Malaga have narrow streets therefore they have small transportation vehicles.



#### Planes



Hungary











Turkey







Children love planes. Therefore they prefer much.



#### TrolleyBus









In Budapest and in İstanbul there are still trolleybus.

But in other cities they changed into Tramways.



#### Tramways



France





Hungary







Spain

Turkey





Children says
«Throug your