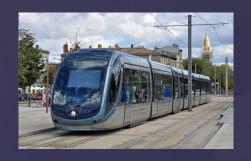

#### Tramways

France

Hungary

Spain

Turkey

Children says
«Throug your
journey you can
able to see the city.»