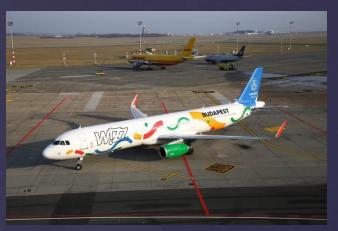

r in İstanbul, in Malaga and in Budapest.



## Bicycles



UK





Hungary







Turkey







France



#### Cars



Spain





France

Italy





Turkey







Hungary



#### Buses



Hungary



Italy





THE PROPERTY OF

Turkey







France



#### **Trains**



France





Turkey

Hungary





UK







Spain



## Ship - Boats























### Differences



- Main differences is in UK, the drivers are on the right-side.
- And Traffic goes on left side. Therefore first look left then right...
- All transportation vehicles' have different colors. Such as bus, train, tram, bike ... etc.
- & Because of geographical and historical situations San Bartolomeo, İstanbul and Malaga have narrow streets therefore they have small transportation vehicles.



#### Planes



Hungary











Turkey







Children love planes. Therefore they prefer much.



#### TrolleyBus









In Budapest and in İstanbul there are still trolleybus.

But in other cities they changed into Tramways.



#### Tramways



France





Hungary







Spain

Turkey





Children says
«Throug your
journey you can
able to see the city.»



## Erasmus+ Subway-Underground (Metro)









Turkey







Children says «Underground is too fast but too crowded and dark.»



#### Teleferic



Spain



UK







UK



## Motorcycle –Scooter- ATV



Spain





Spain







Turkey









Italy



#### Erasmus+ Donkey Cart – Coach



Spain Donkey Riding





Turkey Coach

Spain Donkey Cart





People prefers especially for touristic visits.



#### **School Services**



Italy





In San Bartolom