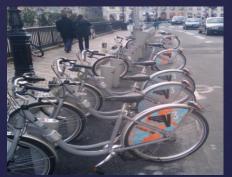

## Similirities

- All partner cities have bicycles, cars, buses, trains and boats as a transportation vehicles.
- You can hire a bike from any bike stations by using payment machines.
- \* In front of the buses and trains there is a destination sign.
- You can see old and new version of each vechiles together in İstanbul, in Malaga and in Budapest.

## Bicycles

UK

Hungary

Turkey

France