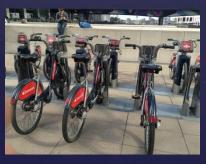

# TRANSPORTATION In Cities

House of My Europe (H.O.M.E.) 2015-1-FR01-KA219-014884







## Transportation in Bordeaux



























## Transportation in London



























## Transportation in İstanbul







































## Transportation in Budapest























## Transportation in Malaga































## Transportation in San Bartolomeo

























## Erasmus+ Old and New Technology





Spain



Turkey

Time passes but we have still old and new vechiles.

France





## Similirities



- All partner cities have bicycles, cars, buses, trains and boats as a transportation vehicles.
- You can hire a bike from any bike stations by using payment machines.
- \* In front of the buses and trains there is a destination sign.
- You can see old and new version of each vechiles together in İstanbul, in Malaga and in Budapest.



## Bicycles



UK





Hungary







Turkey







Franc