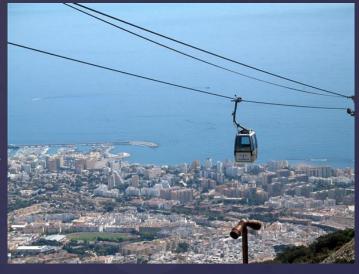

left then right...
- All transportation vehicles' have different colors. Such as bus, train, tram, bike ... etc.
- & Because of geographical and historical situations San Bartolomeo, İstanbul and Malaga have narrow streets therefore they have small transportation vehicles.



#### Planes



Hungary











Turkey







Children love planes. Therefore they prefer much.



#### TrolleyBus









In Budapest and in İstanbul there are still trolleybus.

But in other cities they changed into Tramways.



#### Tramways



France





Hungary







Spain

Turkey





Children says
«Throug your
journey you can
able to see the city.»



## Erasmus+ Subway-Underground (Metro)









Turkey







Children says «Underground is too fast but too crowded and dark.»



#### Teleferic



Spain



UK







UK



## Motorcycle –Scooter- ATV



Spain





Spain







Turkey









Italy



#### Erasmus+ Donkey Cart – Coach



Spain Donkey Riding





Turkey Coach

Spain Donkey Cart





People prefers especially for touristic visits.



#### **School Services**



Italy





In San Bartolomeo and in İstanbul schools have services for teachers and students.



Actually in London there are school buses but in Wilbury School students are coming with their parents on foot. (Pedibus)



Turkey



## Baby Stroller (Pedibus)



France



Italy





Italy



#### Others...



France Skateboard





Turkey Taxi Dolmuş







Turkey Taxi



Turkey Seataxi