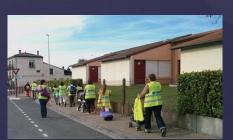

# TRANSPORTATION In Cities

House of My Europe (H.O.M.E.) 2015-1-FR01-KA219-014884







## Transportation in Bordeaux



























## Transportation in London



























## Transportation in İstanbul







































## Transportation in Budapest























## Transportation in Malaga































## Transportation in San Bartolomeo

























## Erasmus+ Old and New Technology





Spain



Turkey

Time passes but we have still old and new vechiles.

France





## Similirities



- All partner cities have bicycles, cars, buses, trains and boats as a transportation vehicles.
- You can hire a bike from any bike stations by using payment machines.
- \* In front of the buses and trains there is a destination sign.
- You can see old and new version of each vechiles together in İstanbul, in Malaga and in Budapest.