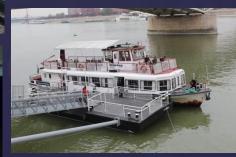

# TRANSPORTATION In Cities

House of My Europe (H.O.M.E.) 2015-1-FR01-KA219-014884







## Transportation in Bordeaux



























## Transportation in London



























## Transportation in İstanbul







































## Transportation in Budapest























## Transportation in Malaga































## Transportation in San Bartolomeo

























## Erasmus+ Old and New Technology





Spain



Turkey

Time passes but we have still old and new vechiles.

France





## Similirities



- All partner cities have bicycles, cars, buses, trains and boats as a transportation vehicles.
- You can hire a bike from any bike stations by using payment machines.
- \* In front of the buses and trains there is a destination sign.
- You can see old and new version of each vechiles together in İstanbul, in Malaga and in Budapest.



## Bicycles



UK





Hungary







Turkey







France



#### Cars



Spain





France

Italy





Turkey







Hungary



#### Buses



Hungary



Italy





THE PROPERTY OF

Turkey