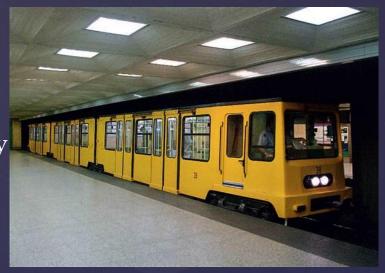

## Erasmus+ Subway-Underground (Metro)

Turkey

Children says «Underground is too fast but too crowded and dark.»

Turkey