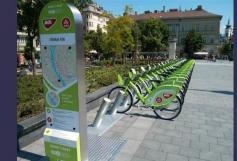

## Transportation in London



























## Transportation in İstanbul







































## Transportation in Budapest























## Transportation in Malaga































## Transportation in San Bartolomeo

























## Erasmus+ Old and New Technology





Spain



Turkey

Time passes but we have still old and new vechiles.

France





## Similirities



- All partner cities have bicycles, cars, buses, trains and boats as a transportation vehicles.
- You can hire a bike from any bike stations by using payment machines.
- \* In front of the buses and trains there is a destination sign.
- You can see old and new version of each vechiles together in İstanbul, in Malaga and in Budapest.



## Bicycles



UK





Hungary







Turkey







France



#### Cars



Spain





France

Italy





Turkey







Hungary



#### Buses



Hungary



Italy





THE PROPERTY OF

Turkey







France



#### **Trains**



France





Turkey

Hungary





UK







Spain



## Ship - Boats























### Differences



- Main differences is in UK, the drivers are on the right-side.
- And Traffic goes on left side. Therefore first look left then right...
- All transportation vehicles' have different colors. Such as bus, train, tram, bike ... etc.
- & Because of geographical and historical situations San Bartolomeo, İstanbul and Malaga have narrow streets therefore they have small transportation vehicles.



#### Planes



Hungary











Turkey







Children love planes. Therefore they prefe