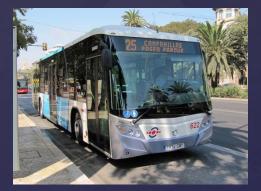

n in Budapest























## Transportation in Malaga































## Transportation in San Bartolomeo

























## Erasmus+ Old and New Technology





Spain



Turkey

Time passes but we have still old and new vechiles.

France





## Similirities



- All partner cities have bicycles, cars, buses, trains and boats as a transportation vehicles.
- You can hire a bike from any bike stations by using payment machines.
- \* In front of the buses and trains there is a destination sign.
- You can see old and new version of each vechiles together in İstanbul, in Malaga and in Budapest.



## Bicycles



UK





Hungary







Turkey







France



#### Cars



Spain





France

Italy





Turkey







Hungary



#### Buses



Hungary



Italy





THE PROPERTY OF

Turkey







France



#### **Trains**



France





Turkey

Hungary





UK







Spain



## Ship - Boats























### Differences



- Main differences is in UK, the drivers are on the right-side.
- And Traffic goes on left side. Therefore first look left then right...
- All transportation vehicles' have different colors. Such as bus, train, tram, bike ... etc.
- & Because of geographical and historical situations San Bartolomeo, İstanbul and Malaga have narrow streets therefore they have small transportation vehicles.



#### Planes



Hungary











Turkey







Children love planes. Therefore they prefer much.



#### TrolleyBus









In Budapest and in İstanbul there are still trolleybus.

But in other cities they changed into Tramways.