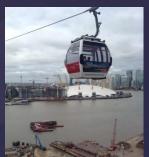

# TRANSPORTATION In Cities

House of My Europe (H.O.M.E.) 2015-1-FR01-KA219-014884







## Transportation in Bordeaux



























## Transportation in London



























## Transportation in İstanbul







































## Transportation in Budapest























## Transportation in Malaga































## Transportation in San Bartolomeo

























## Erasmus+ Old and New Technology





Spain



Turkey

Time passes but we have still old and new vechiles.

France





## Similirities



- All partner cities have bicycles, cars, buses, trains and boats as a transportation vehicles.
- You can hire a bike from any bike stations by using payment machines.
- \* In front of the buses and trains there is a destination sign.
- You can see old and new version of each vechiles together in İstanbul, in Malaga and in Budapest.



## Bicycles



UK





Hungary







Turkey







France



#### Ca