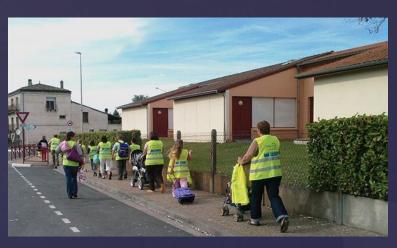

#### **School Services**

Italy

In San Bartolomeo and in İstanbul schools have services for teachers and students.

Actually in London there are school buses but in Wilbury School students are coming with their parents on foot. (Pedibus)

## Baby Stroller (Pedibus)

France

Italy

Italy