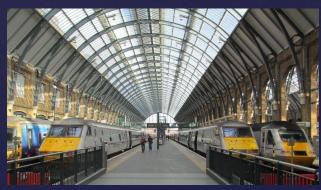

# TRANSPORTATION In Cities

House of My Europe (H.O.M.E.) 2015-1-FR01-KA219-014884







## Transportation in Bordeaux



























## Transportation in London



























## Transportation in İstanbul







































## Transportation in Budapest























## Transportation in Malaga































## Transportation in San Bartolomeo

























## Erasmus+ Old and New Technology





Spain



Turkey

Time passes but we have still old and new vechiles.

France





## Similirities



- All partner cities have bicycles, cars, buses, trains and boats as a transportation vehicles.
- You can hire a bike from any bike stations by using payment machines.
- \* In front of the buses and trains there is a destination sign.
- You can see old and new version of each vechiles together in İstanbul, in Malaga and in Budapest.



## Bicycles



UK





Hungary







Turkey







France



#### Cars