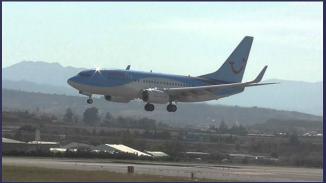

stanbul, in Malaga and in Budapest.



## Bicycles



UK





Hungary







Turkey







France



#### Cars



Spain





France

Italy





Turkey







Hungary



#### Buses



Hungary



Italy





THE PROPERTY OF

Turkey







France



#### **Trains**



France





Turkey

Hungary





UK







Spain



## Ship - Boats























### Differences



- Main differences is in UK, the drivers are on the right-side.
- And Traffic goes on left side. Therefore first look left then right...
- All transportation vehicles' have different colors. Such as bus, train, tram, bike ... etc.
- & Because of geographical and historical situations San Bartolomeo, İstanbul and Malaga have narrow streets therefore they have small transportation vehicles.



#### Planes



Hungary











Turkey







Children love planes. Therefore they prefer much.



#### TrolleyBus









In Budapest and in İstanbul there are still trolleybus.

But in other cities they changed into Tramways.



#### Tramways



France





Hungary







Spain

Turkey





Children says
«Throug your
journey you can
able to see the city.»



## Erasmus+ Subway-Underground (Metro)









Turkey







Children says «Underground is too fast but too crowded and dark.»



#### Teleferic



Spain



UK







UK



## Motorcycle –Scooter- ATV



Spain





Spain







Turkey









Italy



#### Erasmus+ Donkey Cart – Coach



Spain Donkey Riding





Turkey Coach

Spain Donkey Cart





People prefers especially for touristic visits.



#### **School Services**



Italy





In San Bartolomeo and