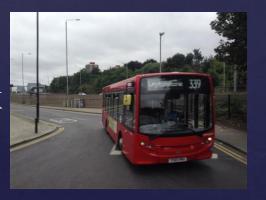

## Transportation in Malaga































## Transportation in San Bartolomeo

























## Erasmus+ Old and New Technology





Spain



Turkey

Time passes but we have still old and new vechiles.

France





## Similirities



- All partner cities have bicycles, cars, buses, trains and boats as a transportation vehicles.
- You can hire a bike from any bike stations by using payment machines.
- \* In front of the buses and trains there is a destination sign.
- You can see old and new version of each vechiles together in İstanbul, in Malaga and in Budapest.



## Bicycles



UK





Hungary







Turkey







France



#### Cars



Spain





France

Italy





Turkey







Hungary



#### Buses



Hungary



Italy





THE PROPERTY OF

Turkey







France



#### **Trains**



France





Turkey

Hungary





UK







Spain



## Ship - Boats























### Differences



- Main differences is in UK, the drivers are on the right-side.
- And Traffic goes on left side. Therefore first look left then right...
- All transportation vehicles' have different colors. Such as bus, train, tram, bike ... etc.
- & Because of geographical and historical situations San Bartolomeo, İstanbul and Malaga have narrow streets therefore they have small transportation vehicles.



#### Planes



Hungary











Turkey







Children love planes. Therefore they prefer much.



#### TrolleyBus









In Budapest and in İstanbul there are still trolleybus.

But in other cities they changed into Tramways.



#### Tramways



France