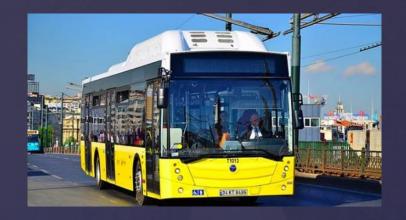

France



#### Cars



Spain





France

Italy





Turkey







Hungary



#### Buses



Hungary



Italy





THE PROPERTY OF

Turkey







France



#### **Trains**



France





Turkey

Hungary





UK







Spain



## Ship - Boats























### Differences



- Main differences is in UK, the drivers are on the right-side.
- And Traffic goes on left side. Therefore first look left then right...
- All transportation vehicles' have different colors. Such as bus, train, tram, bike ... etc.
- & Because of geographical and historical situations San Bartolomeo, İstanbul and Malaga have narrow streets therefore they have small transportation vehicles.



#### Planes



Hungary











Turkey







Children love planes. Therefore they prefer much.



#### TrolleyBus









In Budapest and in İstanbul there are still trolleybus.

But in other cities they changed into Tramways.



#### Tramways



France





Hungary







Spain

Turkey





Children says
«Throug your
journey you can
able to see the city.»



## Erasmus+ Subway-Underground (Metro)









Turkey







Children says «Underground is too fast but too crowded and dark.»



#### Teleferic



Spain



UK







UK



## Motorcycle –Scooter- ATV



Spain





Spain







Turkey









Italy



#### Erasmus+ Donkey Cart – Coach



Spain Donkey Riding





Turkey Coach

Spain Donkey Cart





People prefers especially for touristic visits.



#### **School Services**



Italy





In San Bartolomeo and in İstanbul schools have services for teachers and students.



Actually in London there