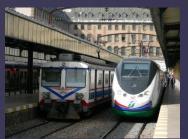

# TRANSPORTATION In Cities

House of My Europe (H.O.M.E.) 2015-1-FR01-KA219-014884







## Transportation in Bordeaux



























## Transportation in London



























## Transportation in İstanbul







































## Transportation in Budapest























## Transportation in Malaga































## Transportation in San Bartolomeo

























## Erasmus+ Old and New Technology





Spain



Turkey

Time passes but we have still old and new vechiles.

France





## Similirities



- All partner cities have bicycles, cars, buses, trains and boats as a transportation vehicles.
- You can hire a bike from any bike stations by using payment machines.
- \* In front of the buses and trains there is a destination sign.
- You can see old and new version of each vechiles together in İstanbul, in Malaga and in Budapest.



## Bicycles



UK





Hungary







Turkey







France



#### Cars



Spain





France

Italy





Turke