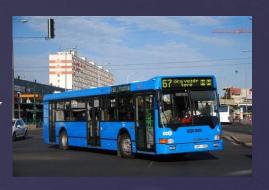

ansportation in Budapest























## Transportation in Malaga































## Transportation in San Bartolomeo

























## Erasmus+ Old and New Technology





Spain



Turkey

Time passes but we have still old and new vechiles.

France





## Similirities



- All partner cities have bicycles, cars, buses, trains and boats as a transportation vehicles.
- You can hire a bike from any bike stations by using payment machines.
- \* In front of the buses and trains there is a destination sign.
- You can see old and new version of each vechiles together in İstanbul, in Malaga and in Budapest.



## Bicycles



UK





Hungary







Turkey







France



#### Cars



Spain





France

Italy





Turkey







Hungary



#### Buses



Hungary



Italy





THE PROPERTY OF

Turkey







France



#### **Trains**



France





Turkey

Hungary





UK







Spain



## Ship - Boats























### Differences



- Main differences is in UK, the drivers are on the right-side.
- And Traffic goes on left side. Therefore first look left then right...
- All transportation vehicles' have different colors. Such as bus, train, tram, bike ... etc.
- & Because of geographical and historical situations San Bartolomeo, İstanbul and Malaga have narrow streets therefore they have small transportation vehicles.



#### Planes



Hungary











Turkey







Children love planes. Therefore they prefer much.



#### TrolleyBus









In Budapest and in İstanbul there are still trolleybus.

But in other cities they changed into T