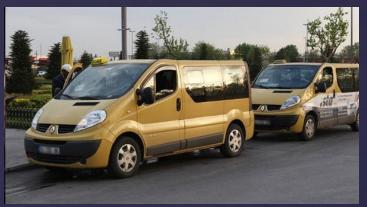

#### **School Services**

Italy

In San Bartolomeo and in İstanbul schools have services for teachers and students.

Actually in London there are school buses but in Wilbury School students are coming with their parents on foot. (Pedibus)