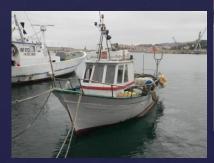

# TRANSPORTATION In Cities

House of My Europe (H.O.M.E.) 2015-1-FR01-KA219-014884







## Transportation in Bordeaux



























## Transportation in London



























## Transportation in İstanbul







































## Transportation in Budapest























## Transportation in Malaga































## Transportation in San Bartolomeo

























## Erasmus+ Old and New Technology





Spain



Turkey

Time passes but we have still old and new vechiles.

France





## Similirities



- All partner cities have bicycles, cars, buses, trains and boats as a transportation vehicles.
- You can hire a bike from any bike stations by using payment machines.
- \* In front of the buses and trains there is a destination sign.
- You can see old and new version of each vechiles together in İstanbul, in Malaga and in Budapest.



## Bicycles



UK





Hungary







Turkey







France



#### Cars



Spain





France

Italy





Turkey







Hungary



#### Buses



Hungary



Italy





THE PROPERTY OF

Turkey







France



#### **Trains**



France





Turkey

Hungary





UK







Spain



## Ship - Boats