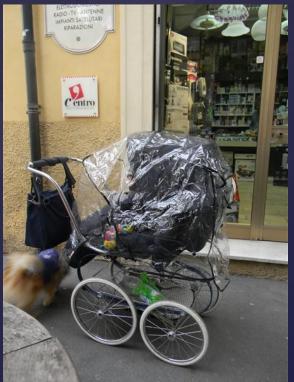

pain

Turkey





Children says
«Throug your
journey you can
able to see the city.»



## Erasmus+ Subway-Underground (Metro)









Turkey







Children says «Underground is too fast but too crowded and dark.»



#### Teleferic



Spain



UK







UK



## Motorcycle –Scooter- ATV



Spain





Spain







Turkey









Italy



#### Erasmus+ Donkey Cart – Coach



Spain Donkey Riding





Turkey Coach

Spain Donkey Cart





People prefers especially for touristic visits.



#### **School Services**



Italy





In San Bartolomeo and in İstanbul schools have services for teachers and students.



Actually in London there are school buses but in Wilbury School students are coming with their parents on foot. (Pedibus)



Turkey



## Baby Stroller (Pedibus)



France



Italy





Italy



#### Others...



France Skateboard





Turkey Taxi Dolmuş







Turkey Taxi



Turkey Seataxi