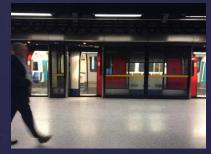

## Erasmus+ Subway-Underground (Metro)

Turkey

Children says «Underground is too fast but too crowded and dark.»