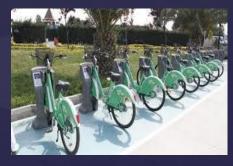

## Similirities

- All partner cities have bicycles, cars, buses, trains and boats as a transportation vehicles.
- You can hire a bike from any bike stations by using payment machines.
- \* In front of the buses and trains there is a destination sign.
- You can see old and new version of each vechiles together in İstanbul, in Malaga and in Budapest.

## Bicycles

UK

Hungary

Turkey

France