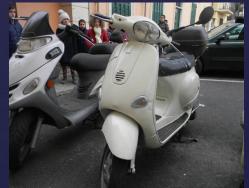

train, tram, bike ... etc.
- & Because of geographical and historical situations San Bartolomeo, İstanbul and Malaga have narrow streets therefore they have small transportation vehicles.



#### Planes



Hungary











Turkey







Children love planes. Therefore they prefer much.



#### TrolleyBus









In Budapest and in İstanbul there are still trolleybus.

But in other cities they changed into Tramways.



#### Tramways



France





Hungary







Spain

Turkey





Children says
«Throug your
journey you can
able to see the city.»



## Erasmus+ Subway-Underground (Metro)









Turkey







Children says «Underground is too fast but too crowded and dark.»



#### Teleferic



Spain



UK







UK



## Motorcycle –Scooter- ATV



Spain





Spain







Turkey









Italy



#### Erasmus+ Donkey Cart – Coach



Spain Donkey Riding





Turkey Coach

Spain Donkey Cart





People prefers especially for touristic visits.



#### **School Services**



Italy





In San Bartolomeo and in İstanbul schools have services for teachers and students.



Actually in London there are school buses but in Wilbury School students are coming with their parents on foot. (Pedibus)



Turkey



## Baby Stroller (Pedibus)



France



Italy





Italy



#### Others...



France Skateboard





Turkey Taxi Dolmuş







Turkey Taxi



Turkey Seataxi