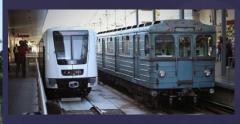

## Erasmus+ Subway-Underground (Metro)

Turkey

Children says «Underground is too fast but too crowded and dark.»