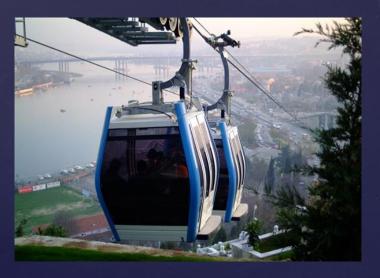

en right...
- All transportation vehicles' have different colors. Such as bus, train, tram, bike ... etc.
- & Because of geographical and historical situations San Bartolomeo, İstanbul and Malaga have narrow streets therefore they have small transportation vehicles.



#### Planes



Hungary











Turkey







Children love planes. Therefore they prefer much.



#### TrolleyBus









In Budapest and in İstanbul there are still trolleybus.

But in other cities they changed into Tramways.



#### Tramways



France





Hungary







Spain

Turkey





Children says
«Throug your
journey you can
able to see the city.»



## Erasmus+ Subway-Underground (Metro)









Turkey







Children says «Underground is too fast but too crowded and dark.»



#### Teleferic



Spain



UK







UK



## Motorcycle –Scooter- ATV



Spain





Spain







Turkey









Italy



#### Erasmus+ Donkey Cart – Coach



Spain Donkey Riding





Turkey Coach

Spain Donkey Cart





People prefers especially for touristic visits.



#### **School Services**



Italy





In San Bartolomeo and in İstanbul schools have services for teachers and students.



Actually in London there are school buses but in Wilbury School students are coming with their parents on foot. (Pedibus)



Turkey



## Baby Stroller (Pedibus)



France



Italy





Italy



#### Others...



France Skateboard





Turkey Taxi Dolmuş







Turkey Taxi



Turkey Seataxi