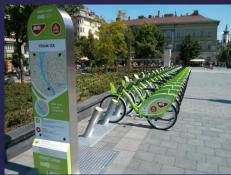

# TRANSPORTATION In Cities

House of My Europe (H.O.M.E.) 2015-1-FR01-KA219-014884







## Transportation in Bordeaux



























## Transportation in London



























## Transportation in İstanbul







































## Transportation in Budapest























## Transportation in Malaga































## Transportation in San Bartolomeo

























## Erasmus+ Old and New Technology





Spain



Turkey

Time passes but we have still old and new vechiles.

France





## Similirities



- All partner cities have bicycles, cars, buses, trains and boats as a transportation vehicles.
- You can hire a bike from any bike stations by using payment machines.
- \* In front of the buses and trains there is a destination sign.
- You can see old and new version of each vechiles together in İstanbul, in Malaga and in Budapest.



## Bicycles



UK





Hungary







Turkey







France



#### Cars



Spain





France

Italy





Turkey







Hungary



#### Buses



Hungary



Italy





THE PROPERTY OF

Turkey