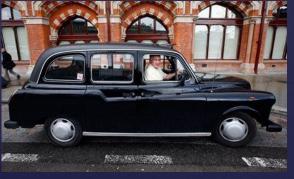

## Transportation in Budapest























## Transportation in Malaga































## Transportation in San Bartolomeo

























## Erasmus+ Old and New Technology





Spain



Turkey

Time passes but we have still old and new vechiles.

France





## Similirities



- All partner cities have bicycles, cars, buses, trains and boats as a transportation vehicles.
- You can hire a bike from any bike stations by using payment machines.
- \* In front of the buses and trains there is a destination sign.
- You can see old and new version of each vechiles together in İstanbul, in Malaga and in Budapest.



## Bicycles



UK





Hungary







Turkey







France



#### Cars



Spain





France

Italy





Turkey







Hungary



#### Buses



Hungary



Italy





THE PROPERTY OF

Turkey







France



#### **Trains**



France





Turkey

Hungary





UK







Spain



## Ship - Boats























### Differences



- Main differences is in UK, the drivers are on the right-side.
- And Traffic goes on left side. Therefore first look left then right...
- All transportation vehicles' have different colors. Such as bus, train, tram, bike ... etc.
- & Because of geographical and historical situations San Bartolomeo, İstanbul and Malaga have narrow streets therefore they have small transportation vehicles.



#### Planes



Hungary











Turkey







Children love planes. Therefore they prefer much.



#### TrolleyBus









In Budapest and in İstanbul there are still trolleybus.

B