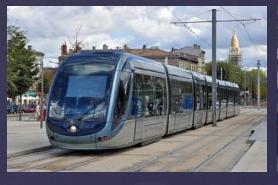

#### Tramways

France

Hungary

Spain

Turkey

Children says
«Throug your
journey you can
able to see the city.»