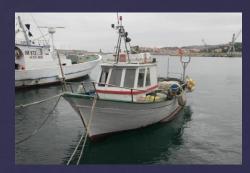

## Erasmus+ Old and New Technology





Spain



Turkey

Time passes but we have still old and new vechiles.

France





## Similirities



- All partner cities have bicycles, cars, buses, trains and boats as a transportation vehicles.
- You can hire a bike from any bike stations by using payment machines.
- \* In front of the buses and trains there is a destination sign.
- You can see old and new version of each vechiles together in İstanbul, in Malaga and in Budapest.



## Bicycles



UK





Hungary







Turkey







France



#### Cars



Spain





France

Italy





Turkey







Hungary



#### Buses



Hungary



Italy





THE PROPERTY OF

Turkey







France



#### **Trains**



France





Turkey

Hungary





UK







Spain



## Ship - Boats























### Differences



- Main differences is in UK, the drivers are on the right-side.
- And Traffic goes on left side. Therefore first look left then right...
- All transportation vehicles' have different colors. Such as bus, train, tram, bike ... etc.
- & Because of geographical and historical situations San Bartolomeo, İstanbul and Malaga have narrow streets therefore they have small transportation vehicles.



#### Planes



Hungary











Turkey







Children love planes. Therefore they prefer much.



#### TrolleyBus









In Budapest and in İstanbul there are still trolleybus.

But in other cities they changed into Tramways.



#### Tramways



France





Hungary







Spain

Turkey





Children says
«Throug your
journey you can
able to see the city.»



##