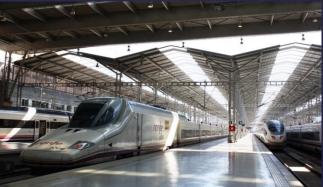

sportation in San Bartolomeo

























## Erasmus+ Old and New Technology





Spain



Turkey

Time passes but we have still old and new vechiles.

France





## Similirities



- All partner cities have bicycles, cars, buses, trains and boats as a transportation vehicles.
- You can hire a bike from any bike stations by using payment machines.
- \* In front of the buses and trains there is a destination sign.
- You can see old and new version of each vechiles together in İstanbul, in Malaga and in Budapest.



## Bicycles



UK





Hungary







Turkey







France



#### Cars



Spain





France

Italy





Turkey







Hungary



#### Buses



Hungary



Italy





THE PROPERTY OF

Turkey







France



#### **Trains**



France





Turkey

Hungary





UK







Spain



## Ship - Boats























### Differences



- Main differences is in UK, the drivers are on the right-side.
- And Traffic goes on left side. Therefore first look left then right...
- All transportation vehicles' have different colors. Such as bus, train, tram, bike ... etc.
- & Because of geographical and historical situations San Bartolomeo, İstanbul and Malaga have narrow streets therefore they have small transportation vehicles.



#### Planes



Hungary











Turkey







Children love planes. Therefore they prefer much.



#### TrolleyBus









In Budapest and in İstanbul there are still trolleybus.

But in other cities they changed into Tramways.



#### Tramways



France





Hungary







Spain

Turkey





Children says
«Throug your
journey you