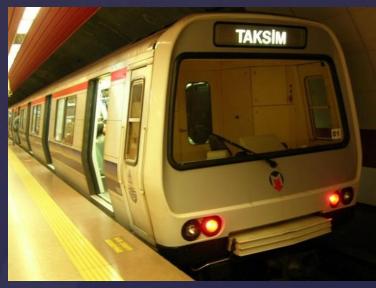

## Erasmus+ Subway-Underground (Metro)

Turkey

Children says «Underground is too fast but too crowded and dark.»

Turkey