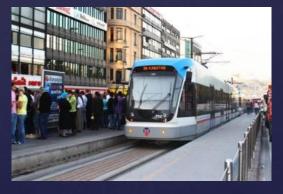

#### Tramways

France

Hungary

Spain

Turkey

Children says
«Throug your
journey you can
able to see the city.»