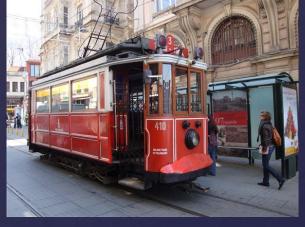

#### Tramways

France

Hungary

Spain

Turkey

Children says
«Throug your
journey you can
able to see the city.»