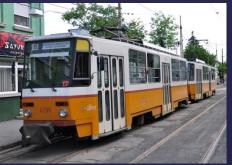

#### Tramways

France

Hungary

Spain

Turkey

Children says
«Throug your
journey you can
able to see the city.»