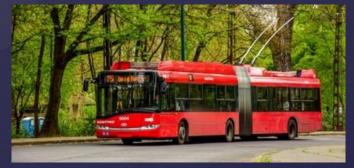

#### TrolleyBus

In Budapest and in İstanbul there are still trolleybus.

But in other cities they changed into Tramways.