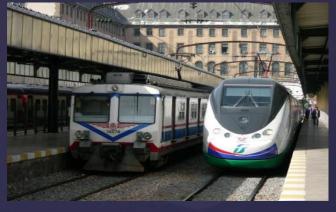

## Similirities

- All partner cities have bicycles, cars, buses, trains and boats as a transportation vehicles.
- You can hire a bike from any bike stations by using payment machines.
- \* In front of the buses and trains there is a destination sign.
- You can see old and new version of each vechiles together in İstanbul, in Malaga and in Budapest.

#### **Trains**

France

Turkey

Hungary

UK

Spain