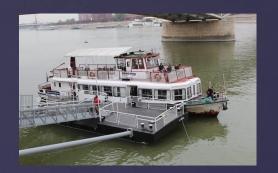

## Erasmus+ Old and New Technology





Spain



Turkey

Time passes but we have still old and new vechiles.

France





## Similirities



- All partner cities have bicycles, cars, buses, trains and boats as a transportation vehicles.
- You can hire a bike from any bike stations by using payment machines.
- \* In front of the buses and trains there is a destination sign.
- You can see old and new version of each vechiles together in İstanbul, in Malaga and in Budapest.



## Bicycles



UK





Hungary







Turkey







France



#### Cars



Spain





France

Italy





Turkey







Hungary



#### Buses



Hungary



Italy





THE PROPERTY OF

Turkey







France



#### **Trains**



France





Turkey

Hungary





UK







Spain



## Ship - Boats























### Differences



- Main differences is in UK, the drivers are on the right-side.
- And Traffic goes on left side. Therefore first look left then right...
- All transportation vehicles' have different colors. Such as bus, train, tram, bike ... etc.
- & Because of geographical and historical situations San Bartolomeo, İstanbul and Malaga have narrow streets therefore they have small transportation vehicles.



#### Planes



Hungary











Turkey







Children love planes. Therefore they prefer much.



#### TrolleyBus









In Budapest and in İstanbul there are still trolleybus.

But in other cities they changed into Tramways.



#### Tramways



France





Hungary







Spain

Turkey





Children says
«Throug your
journey you can
able to see the city.»