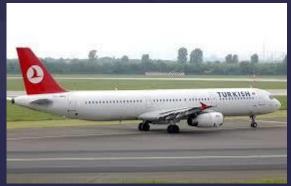

anbul, in Malaga and in Budapest.



## Bicycles



UK





Hungary







Turkey







France



#### Cars



Spain





France

Italy





Turkey







Hungary



#### Buses



Hungary



Italy





THE PROPERTY OF

Turkey







France



#### **Trains**



France





Turkey

Hungary





UK







Spain



## Ship - Boats























### Differences



- Main differences is in UK, the drivers are on the right-side.
- And Traffic goes on left side. Therefore first look left then right...
- All transportation vehicles' have different colors. Such as bus, train, tram, bike ... etc.
- & Because of geographical and historical situations San Bartolomeo, İstanbul and Malaga have narrow streets therefore they have small transportation vehicles.



#### Planes



Hungary











Turkey







Children love planes. Therefore they prefer much.



#### TrolleyBus









In Budapest and in İstanbul there are still trolleybus.

But in other cities they changed into Tramways.



#### Tramways



France





Hungary







Spain

Turkey





Children says
«Throug your
journey you can
able to see the city.»



## Erasmus+ Subway-Underground (Metro)









Turkey







Children says «Underground is too fast but too crowded and dark.»



#### Teleferic



Spain



UK







UK



## Motorcycle –Scooter- ATV



Spain





Spain







Turkey









Italy



#### Erasmus+ Donkey Cart – Coach



Spain Donkey Riding





Turkey Coach

Spain Donkey Cart





People prefers especially for touristic visits.



#### **School Services**



Italy





In San Bartolomeo and i