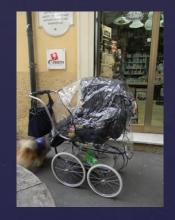

# TRANSPORTATION In Cities

House of My Europe (H.O.M.E.) 2015-1-FR01-KA219-014884







## Transportation in Bordeaux



























## Transportation in London



























## Transportation in İstanbul







































## Transportation in Budapest























## Transportation in Malaga































## Transportation in San Bartolomeo

























## Erasmus+ Old and New Technology





Spain



Turkey

Time passes but we have still old and new vechiles.

France





## Similirities



- All partner cities have bicycles, cars, buses, trains and boats as a transportation vehicles.
- You can hire a bike from any bike stations by using payment machines.
- \* In front of the buses and trains there is a destination sign.
- You can see old and new version of each vechiles together in İstanbul, in Malaga and in Budapest.



## Bicycles



UK





Hungary







Turkey







France



#### Cars



Spain





France

Italy





Turkey







Hungary



#### Buses



Hungary



Italy





THE PROPERTY OF

Turkey







France



#### **Trains**



France





Turkey

Hungary





UK







Spain



## Ship - Boats