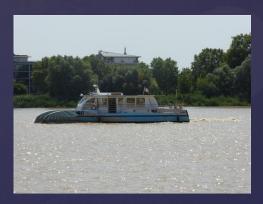

## Erasmus+ Old and New Technology





Spain



Turkey

Time passes but we have still old and new vechiles.

France





## Similirities



- All partner cities have bicycles, cars, buses, trains and boats as a transportation vehicles.
- You can hire a bike from any bike stations by using payment machines.
- \* In front of the buses and trains there is a destination sign.
- You can see old and new version of each vechiles together in İstanbul, in Malaga and in Budapest.



## Bicycles



UK





Hungary







Turkey







France



#### Cars



Spain





France

Italy





Turkey







Hungary



#### Buses



Hungary



Italy





THE PROPERTY OF

Turkey







France



#### **Trains**



France





Turkey

Hungary





UK







Spain



## Ship - Boats























### Differences



- Main differences is in UK, the drivers are on the right-side.
- And Traffic goes on left side. Therefore first look left then right...
- All transportation vehicles' have different colors. Such as bus, train, tram, bike ... etc.
- & Because of geographical and historical situations San Bartolomeo, İstanbul and Malaga have narrow streets therefore they have small transportation vehicles.



#### Planes



Hungary











Turkey







Children love planes. Therefore they prefer much.



#### TrolleyBus









In Budapest and in İstanbul there are still trolleybus.

But in other cities they changed into Tramways.



#### Tramways



France





Hungary







Spain

Turkey





Children says
«Throug your
journey you can
able to see the city.»



## Era