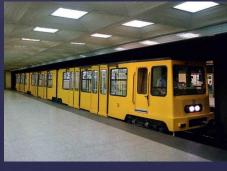

## Erasmus+ Subway-Underground (Metro)

Turkey

Children says «Underground is too fast but too crowded and dark.»