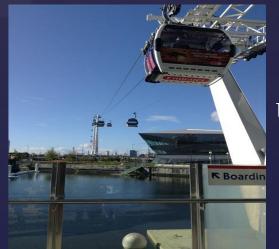

right...
- All transportation vehicles' have different colors. Such as bus, train, tram, bike ... etc.
- & Because of geographical and historical situations San Bartolomeo, İstanbul and Malaga have narrow streets therefore they have small transportation vehicles.



#### Planes



Hungary











Turkey







Children love planes. Therefore they prefer much.



#### TrolleyBus









In Budapest and in İstanbul there are still trolleybus.

But in other cities they changed into Tramways.



#### Tramways



France





Hungary







Spain

Turkey





Children says
«Throug your
journey you can
able to see the city.»



## Erasmus+ Subway-Underground (Metro)









Turkey







Children says «Underground is too fast but too crowded and dark.»



#### Teleferic



Spain



UK







UK



## Motorcycle –Scooter- ATV



Spain





Spain







Turkey









Italy



#### Erasmus+ Donkey Cart – Coach



Spain Donkey Riding





Turkey Coach

Spain Donkey Cart





People prefers especially for touristic visits.



#### **School Services**



Italy





In San Bartolomeo and in İstanbul schools have services for teachers and students.



Actually in London there are school buses but in Wilbury School students are coming with their parents on foot. (Pedibus)



Turkey



## Baby Stroller (Pedibus)



France



Italy





Italy



#### Others...



France Skateboard





Turkey Taxi Dolmuş







Turkey Taxi



Turkey Seataxi