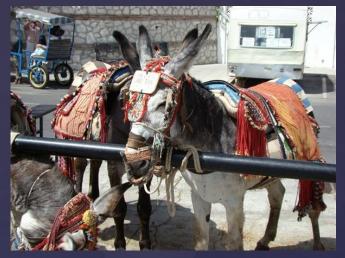

#### Erasmus+ Donkey Cart – Coach

Spain Donkey Riding

Turkey Coach

Spain Donkey Cart

People prefers especially for touristic visits.