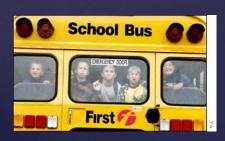

#### **School Services**

Italy

In San Bartolomeo and in İstanbul schools have services for teachers and students.

Actually in London there are school buses but in Wilbury School students are coming with their parents on foot. (Pedibus)

Turkey