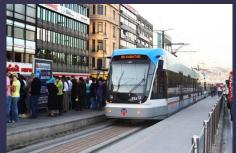

#### Tramways

France

Hungary

Spain

Turkey

Children says
«Throug your
journey you can
able to see the city.»