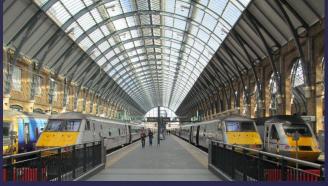

## Transportation in San Bartolomeo

























## Erasmus+ Old and New Technology





Spain



Turkey

Time passes but we have still old and new vechiles.

France





## Similirities



- All partner cities have bicycles, cars, buses, trains and boats as a transportation vehicles.
- You can hire a bike from any bike stations by using payment machines.
- \* In front of the buses and trains there is a destination sign.
- You can see old and new version of each vechiles together in İstanbul, in Malaga and in Budapest.



## Bicycles



UK





Hungary







Turkey







France



#### Cars



Spain





France

Italy





Turkey







Hungary



#### Buses



Hungary



Italy





THE PROPERTY OF

Turkey







France



#### **Trains**



France





Turkey

Hungary





UK







Spain



## Ship - Boats























### Differences



- Main differences is in UK, the drivers are on the right-side.
- And Traffic goes on left side. Therefore first look left then right...
- All transportation vehicles' have different colors. Such as bus, train, tram, bike ... etc.
- & Because of geographical and historical situations San Bartolomeo, İstanbul and Malaga have narrow streets therefore they have small transportation vehicles.



#### Planes



Hungary











Turkey







Children love planes. Therefore they prefer much.



#### TrolleyBus









In Budapest and in İstanbul there are still trolleybus.

But in other cities they changed into Tramways.



#### Tramways



France





Hungary







Spain

Turkey





Children says
«Throug your
jo