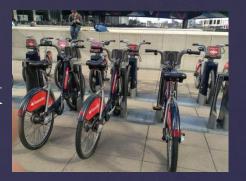

## Transportation in London



























## Transportation in İstanbul







































## Transportation in Budapest























## Transportation in Malaga































## Transportation in San Bartolomeo

























## Erasmus+ Old and New Technology





Spain



Turkey

Time passes but we have still old and new vechiles.

France





## Similirities



- All partner cities have bicycles, cars, buses, trains and boats as a transportation vehicles.
- You can hire a bike from any bike stations by using payment machines.
- \* In front of the buses and trains there is a destination sign.
- You can see old and new version of each vechiles together in İstanbul, in Malaga and in Budapest.



## Bicycles



UK





Hungary







Turkey







France



#### Cars



Spain





France

Italy





Turkey







Hungary



#### Buses



Hungary



Italy





THE PROPERTY OF

Turkey







France



#### **Trains**



France





Turkey

Hungary





UK







Spain



## Ship - Boats























### Differences



- Main differences is in UK, the drivers are on the right-side.
- And Traffic goes on left side. Therefore first look left then right...
- All transportation vehicles' have different colors. Such as bus, train, tram, bike ... etc.
- & Because of geographical and historical situations San Bartolomeo, İstanbul and Malaga have narrow streets therefore they have small transportation vehicles.



#### Planes



Hungary











Turkey







Children love planes. Therefore they pre