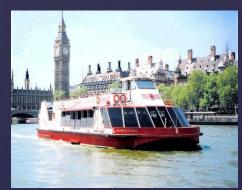

## Erasmus+ Old and New Technology





Spain



Turkey

Time passes but we have still old and new vechiles.

France





## Similirities



- All partner cities have bicycles, cars, buses, trains and boats as a transportation vehicles.
- You can hire a bike from any bike stations by using payment machines.
- \* In front of the buses and trains there is a destination sign.
- You can see old and new version of each vechiles together in İstanbul, in Malaga and in Budapest.



## Bicycles



UK





Hungary







Turkey







France



#### Cars



Spain





France

Italy





Turkey







Hungary



#### Buses



Hungary



Italy





THE PROPERTY OF

Turkey







France



#### **Trains**



France





Turkey

Hungary





UK







Spain



## Ship - Boats























### Differences



- Main differences is in UK, the drivers are on the right-side.
- And Traffic goes on left side. Therefore first look left then right...
- All transportation vehicles' have different colors. Such as bus, train, tram, bike ... etc.
- & Because of geographical and historical situations San Bartolomeo, İstanbul and Malaga have narrow streets therefore they have small transportation vehicles.



#### Planes



Hungary











Turkey







Children love planes. Therefore they prefer much.



#### TrolleyBus









In Budapest and in İstanbul there are still trolleybus.

But in other cities they changed into Tramways.



#### Tramways



France





Hungary







Spain

Turkey





Children says
«Throug your
journey you can
able to see the city.»



## Erasm