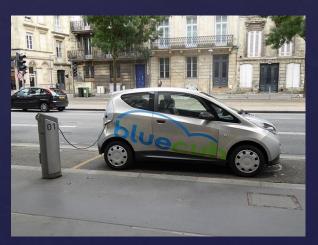

# TRANSPORTATION In Cities

House of My Europe (H.O.M.E.) 2015-1-FR01-KA219-014884







## Transportation in Bordeaux



























## Transportation in London



























## Transportation in İstanbul







































## Transportation in Budapest























## Transportation in Malaga































## Transportation in San Bartolomeo

























## Erasmus+ Old and New Technology





Spain



Turkey

Time passes but we have still old and new vechiles.

France





## Similirities



- All partner cities have bicycles, cars, buses, trains and boats as a transportation vehicles.
- You can hire a bike from any bike stations by using payment machines.
- \* In front of the buses and trains there is a destination sign.
- You can see old and new version of each vechiles together in İstanbul, in Malaga and in Budapest.



## Bicycles



UK





Hungary







Turkey







France



#### Cars



Spain





France

Italy





Turkey







Hungary



#### Buses



Hungary



Italy





THE PROPERTY OF

Turkey







France



#### **Trains**



France





Turkey

Hungary





UK







Spain



## Ship - Boats























### Differences



- Main differences is in UK, the drivers are on the right-side.
- And Traffic goes on left side. Theref