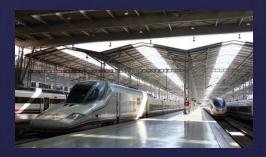

# TRANSPORTATION In Cities

House of My Europe (H.O.M.E.) 2015-1-FR01-KA219-014884







## Transportation in Bordeaux



























## Transportation in London



























## Transportation in İstanbul







































## Transportation in Budapest























## Transportation in Malaga































## Transportation in San Bartolomeo

























## Erasmus+ Old and New Technology





Spain



Turkey

Time passes but we have still old and new vechiles.

France





## Similirities



- All partner cities have bicycles, cars, buses, trains and boats as a transportation vehicles.
- You can hire a bike from any bike stations by using payment machines.
- \* In front of the buses and trains there is a destination sign.
- You can see old and new version of each vechiles together in İstanbul, in Malaga and in Budapest.



## Bicycles



UK





Hungary







Turkey







France



#### Cars



Spain





France

Italy





Turkey







Hungary



#### Buses



Hungary



Italy





THE PROPERTY OF

Turkey







France



#### **Trains**



France





Turkey

Hungar