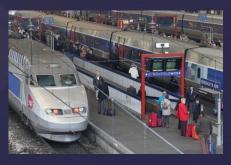

# TRANSPORTATION In Cities

House of My Europe (H.O.M.E.) 2015-1-FR01-KA219-014884







## Transportation in Bordeaux



























## Transportation in London



























## Transportation in İstanbul







































## Transportation in Budapest























## Transportation in Malaga































## Transportation in San Bartolomeo

























## Erasmus+ Old and New Technology





Spain



Turkey

Time passes but we have still old and new vechiles.

France





## Similirities



- All partner cities have bicycles, cars, buses, trains and boats as a transportation vehicles.
- You can hire a bike from any bike stations by using payment machines.
- \* In front of the buses and trains there is a destination sign.
- You can see old and new version of each vechiles together in İstanbul, in Malaga and in Budapest.



## Bicycles