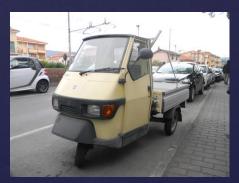

, train, tram, bike ... etc.
- & Because of geographical and historical situations San Bartolomeo, İstanbul and Malaga have narrow streets therefore they have small transportation vehicles.



#### Planes



Hungary











Turkey







Children love planes. Therefore they prefer much.



#### TrolleyBus









In Budapest and in İstanbul there are still trolleybus.

But in other cities they changed into Tramways.



#### Tramways



France





Hungary







Spain

Turkey





Children says
«Throug your
journey you can
able to see the city.»



## Erasmus+ Subway-Underground (Metro)









Turkey







Children says «Underground is too fast but too crowded and dark.»



#### Teleferic



Spain



UK







UK



## Motorcycle –Scooter- ATV



Spain





Spain







Turkey









Italy



#### Erasmus+ Donkey Cart – Coach



Spain Donkey Riding





Turkey Coach

Spain Donkey Cart





People prefers especially for touristic visits.



#### **School Services**



Italy





In San Bartolomeo and in İstanbul schools have services for teachers and students.



Actually in London there are school buses but in Wilbury School students are coming with their parents on foot. (Pedibus)



Turkey



## Baby Stroller (Pedibus)



France



Italy





Italy



#### Others...



France Skateboard





Turkey Taxi Dolmuş







Turkey Taxi



Turkey Seataxi