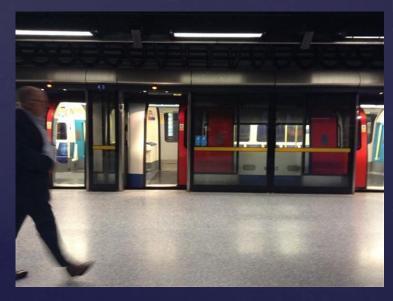

## Erasmus+ Subway-Underground (Metro)

Turkey

Children says «Underground is too fast but too crowded and dark.»

Turkey