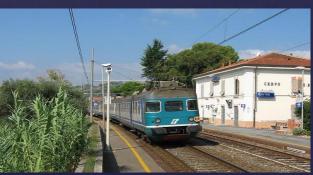

ansportation in San Bartolomeo

























## Erasmus+ Old and New Technology





Spain



Turkey

Time passes but we have still old and new vechiles.

France





## Similirities



- All partner cities have bicycles, cars, buses, trains and boats as a transportation vehicles.
- You can hire a bike from any bike stations by using payment machines.
- \* In front of the buses and trains there is a destination sign.
- You can see old and new version of each vechiles together in İstanbul, in Malaga and in Budapest.



## Bicycles



UK





Hungary







Turkey







France



#### Cars



Spain





France

Italy





Turkey







Hungary



#### Buses



Hungary



Italy





THE PROPERTY OF

Turkey







France



#### **Trains**



France





Turkey

Hungary





UK







Spain



## Ship - Boats























### Differences



- Main differences is in UK, the drivers are on the right-side.
- And Traffic goes on left side. Therefore first look left then right...
- All transportation vehicles' have different colors. Such as bus, train, tram, bike ... etc.
- & Because of geographical and historical situations San Bartolomeo, İstanbul and Malaga have narrow streets therefore they have small transportation vehicles.



#### Planes



Hungary











Turkey







Children love planes. Therefore they prefer much.



#### TrolleyBus









In Budapest and in İstanbul there are still trolleybus.

But in other cities they changed into Tramways.



#### Tramways



France





Hungary







Spain

Turkey





Children says
«Throug your
journey yo