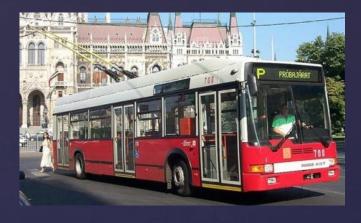

#### TrolleyBus

In Budapest and in İstanbul there are still trolleybus.

But in other cities they changed into Tramways.