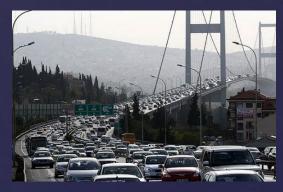

anbul







































## Transportation in Budapest























## Transportation in Malaga































## Transportation in San Bartolomeo

























## Erasmus+ Old and New Technology





Spain



Turkey

Time passes but we have still old and new vechiles.

France





## Similirities



- All partner cities have bicycles, cars, buses, trains and boats as a transportation vehicles.
- You can hire a bike from any bike stations by using payment machines.
- \* In front of the buses and trains there is a destination sign.
- You can see old and new version of each vechiles together in İstanbul, in Malaga and in Budapest.



## Bicycles



UK





Hungary







Turkey







France



#### Cars



Spain





France

Italy





Turkey







Hungary



#### Buses



Hungary



Italy





THE PROPERTY OF

Turkey







France



#### **Trains**



France





Turkey

Hungary





UK







Spain



## Ship - Boats























### Differences



- Main differences is in UK, the drivers are on the right-side.
- And Traffic goes on left side. Therefore first look left then right...
- All transportation vehicles' have different colors. Such as bus, train, tram, bike ... etc.
- & Because of geographical and historical situations San Bartolomeo, İstanbul and Malaga have narrow streets therefore they have small transportation vehicles.



#### Planes



Hungary











Turkey







Children love planes. Therefore they prefer much.



#### TrolleyBus









In Budapest and in İstanbul there are still tr