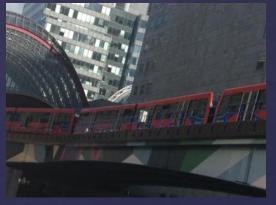

## Erasmus+ Subway-Underground (Metro)

Turkey

Children says «Underground is too fast but too crowded and dark.»